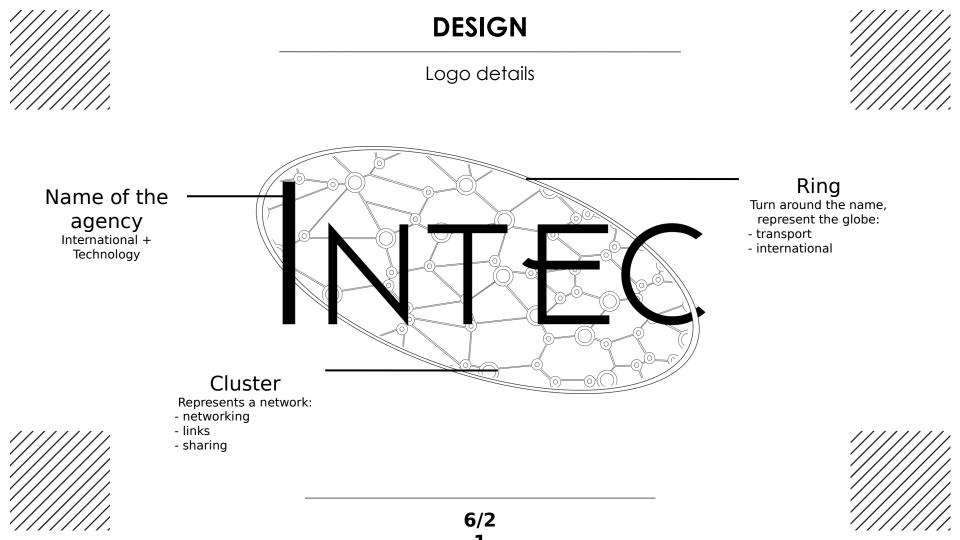

## **DESIGN** Colors **ORANGE** Symbol of transport, it represents the links between our users. WHITE **BLACK** Sleek color easy to Simplicity, this color serves as a support use and clearly

and makes our visuals

accessible.

visible.

#### **DESIGN**

Fonts