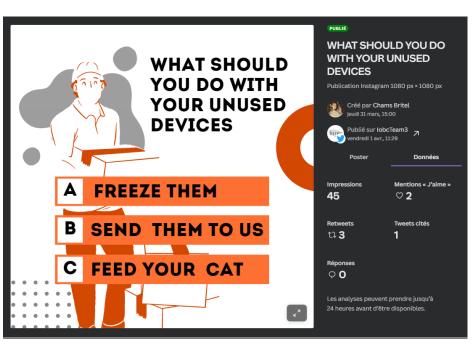

Suivi par aucune des personnes que vous suivez

| 6000 | Intec @lobcreams - 4 m                   |  |  |  |  |
|------|------------------------------------------|--|--|--|--|
| NTEC | Help us solve this quiz and repost this  |  |  |  |  |
|      | tweet with the right answer if you think |  |  |  |  |
|      | you think you know what to do.           |  |  |  |  |
|      | #sustainablegiving #nature               |  |  |  |  |
|      | #climatechange #zerowaste #reuse         |  |  |  |  |
|      |                                          |  |  |  |  |
|      |                                          |  |  |  |  |
|      | WHAT SHOULD                              |  |  |  |  |
|      | YOU DO WITH                              |  |  |  |  |