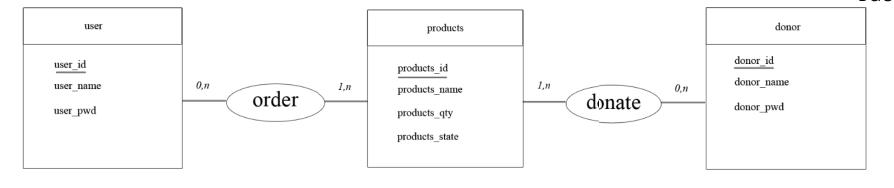

Add to cart

Back-End

| — user   |
|----------|
| products |
| — link   |
| — donor  |

| Data name      | Туре    | Format | Example    |
|----------------|---------|--------|------------|
| user_id        | Int     | 11     | 1,2,3      |
| user_name      | Varchar | 42     | Admin      |
| user_pwd       | Varchar | 42     | password   |
| products_id    | Int     | 11     | 1,2,3      |
| products_name  | Varchar | 255    | computer   |
| products_qty   | Int     | 11     | 10, 15,100 |
| products_state | Varchar | 20     | Good, bad  |
| donor_id       | Int     | 11     | 1,2,3      |
| donor_name     | Varchar | 42     | Donor      |
| donor_pwd      | Varchar | 42     | password   |