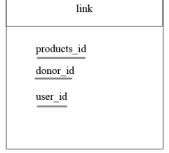

Add to cart

Back-End

| — user   |
|----------|
| products |
| — link   |
| — donor  |

| Data name      | Туре    | Format | Example    |
|----------------|---------|--------|------------|
| user_id        | Int     | 11     | 1,2,3      |
| user_name      | Varchar | 42     | Admin      |
| user_pwd       | Varchar | 42     | password   |
| products_id    | Int     | 11     | 1,2,3      |
| products_name  | Varchar | 255    | computer   |
| products_qty   | Int     | 11     | 10, 15,100 |
| products_state | Varchar | 20     | Good, bad  |
| donor_id       | Int     | 11     | 1,2,3      |
| donor_name     | Varchar | 42     | Donor      |
| donor_pwd      | Varchar | 42     | password   |