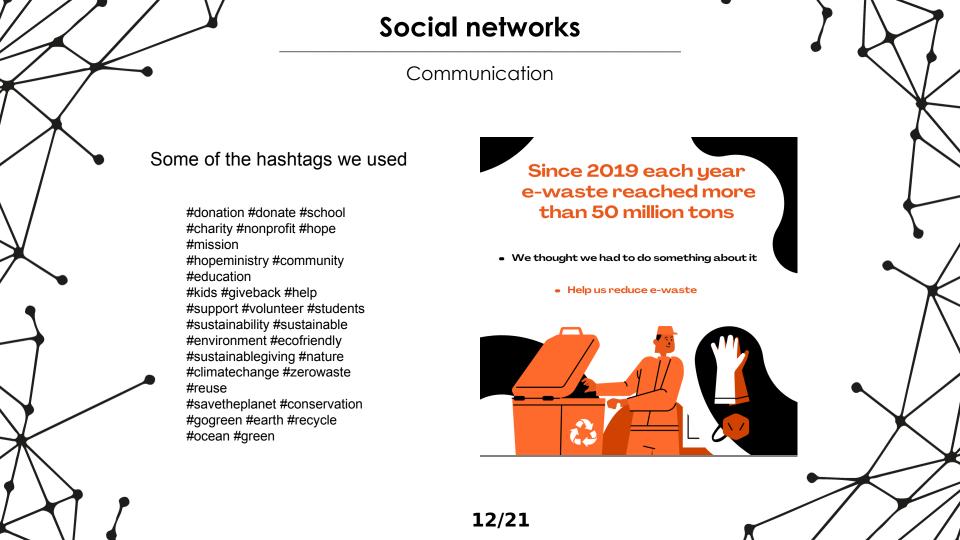

#### Our social media

Suivi par aucune des personnes que vous suivez

| 6000 | Intec @lobcreams - 4 m                   |  |  |  |  |
|------|------------------------------------------|--|--|--|--|
| NTEC | Help us solve this quiz and repost this  |  |  |  |  |
|      | tweet with the right answer if you think |  |  |  |  |
|      | you think you know what to do.           |  |  |  |  |
|      | #sustainablegiving #nature               |  |  |  |  |
|      | #climatechange #zerowaste #reuse         |  |  |  |  |
|      |                                          |  |  |  |  |
|      |                                          |  |  |  |  |
|      | WHAT SHOULD                              |  |  |  |  |
|      | YOU DO WITH                              |  |  |  |  |