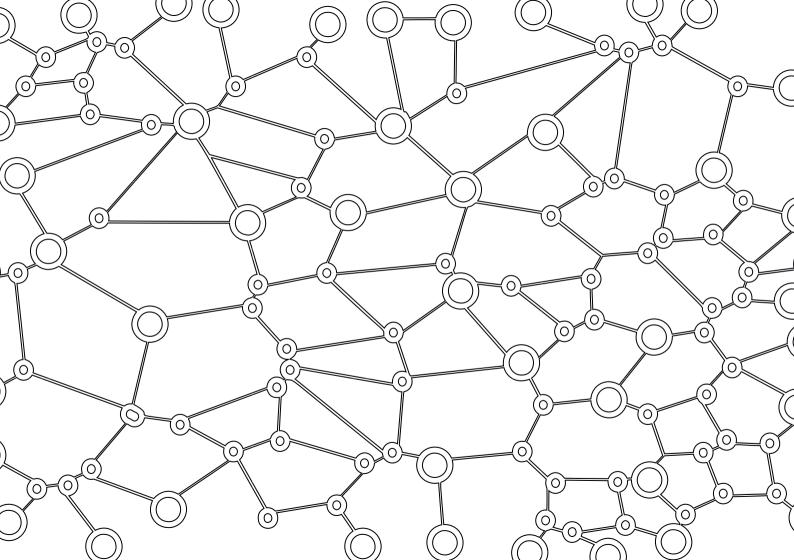

## GRAPHIC ELEMENTS

Our graphic elements are symbols of a network representing the links that we create between our users. The shapes used represent our simplicity and accessibility but also referring to modernity and technology, the very products that we share.