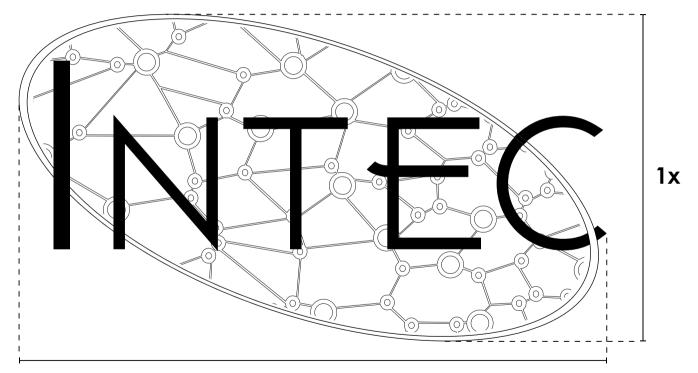

For our logo we opted for an extended oval containing the graphic representation of the connections. Being an agency with a project related to technology and the internet, the connections therefore represent the international and internet dimension where we are all connected, but also the human connection between people, through the mutual aid aspect of the project, where we want to connect people to help each other.

Above the oval representing the connection we put the name of the project «Intec» in the font Above demo, we chose it for its simplicity, the «i» of «intec» is enlarged like a capital letter, indicating to people who we are, the superposition of our name on the connections invites with the idea said previously to connect people while passing by our site.

We wanted for our logo the representation of modernization and the internet, without losing the human link, which is the heart of our project.

7/4 x