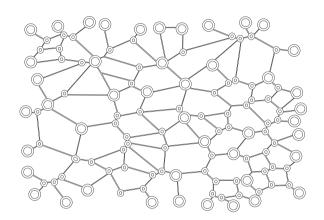

## GRAPHIC ELEMENTS

Our graphic elements are symbols of a network representing the links that we create between our users. The shapes used represent our simplicity and accessibility but also referring to modernity and technology, the very products that we share.