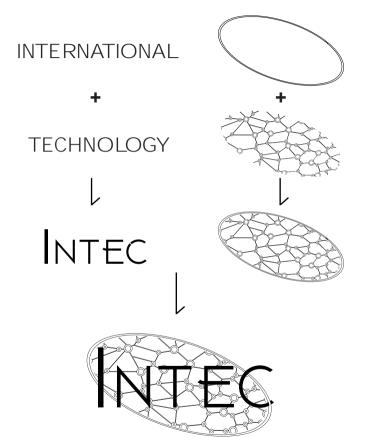

For our logo we opted for an extended oval containing the graphic representation of the connections. Being an agency with a project related to technology and the internet, the connections therefore represent the international and internet dimension where we are all connected, but also the human connection between people, through the mutual aid aspect of the project, where we want to connect people to help each other.

Above the oval representing the connection we put the name of the project «Intec» in the font Above demo, we chose it for its simplicity, the «i» of «intec» is enlarged like a capital letter, indicating to people who we are, the superposition of our name on the connections invites with the idea said previously to connect people while passing by our site.

We wanted for our logo the representation of modernization and the internet, without losing the human link, which is the heart of our project.

7/4 x