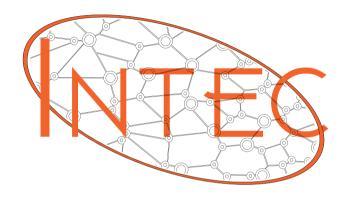

For our logo we opted for an extended oval containing the graphic representation of the connections. Being an agency with a project related to technology and the internet, the connections therefore represent the international and internet dimension where we are all connected, but also the human connection between people, through the mutual aid aspect of the project, where we want to connect people to help each other.

Above the oval representing the connection we put the name of the project «Intec» in the font Above demo, we chose it for its simplicity, the «i» of «intec» is enlarged like a capital letter, indicating to people who we are, the superposition of our name on the connections invites with the idea said previously to connect people while passing by our site.

We wanted for our logo the representation of modernization and the internet, without losing the human link, which is the heart of our project.

7/4 x