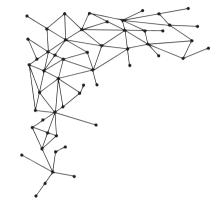

For our logo we opted for an extended oval containing the graphic representation of the connections. Being an agency with a project related to technology and the internet, the connections therefore represent the international and internet dimension where we are all connected, but also the human connection between people, through the mutual aid aspect of the project, where we want to connect people to help each other.

Above the oval representing the connection we put the name of the project «Intec» in the font Above demo, we chose it for its simplicity, the «i» of «intec» is enlarged like a capital letter, indicating to people who we are, the superposition of our name on the connections invites with the idea said previously to connect people while passing by our site.

We wanted for our logo the representation of modernization and the internet, without losing the human link, which is the heart of our project.

7/4 x

## GRAPHIC ELEMENTS

Our graphic elements are symbols of a network representing the links that we create between our users. The shapes used represent our simplicity and accessibility but also referring to modernity and technology, the very products that we share.